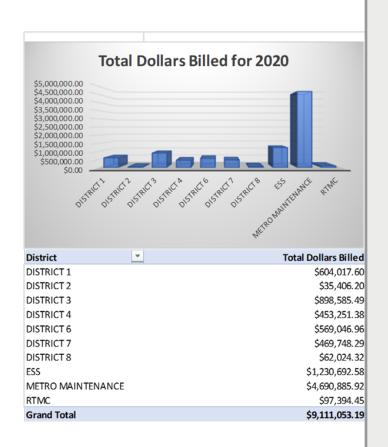

## TAMS

## IS MAKING A DIFFERENCE!

TAMS work orders for damage restitution have reduced resource requirements and redundancies while increasing transparency and accuracy. In FY20, revenue from restitutions was \$4M. In just the first quarter of FY21, revenue from restitutions jumped to \$6M!

## Damage Restitution Claim Numbers for the Calendar Year 2020